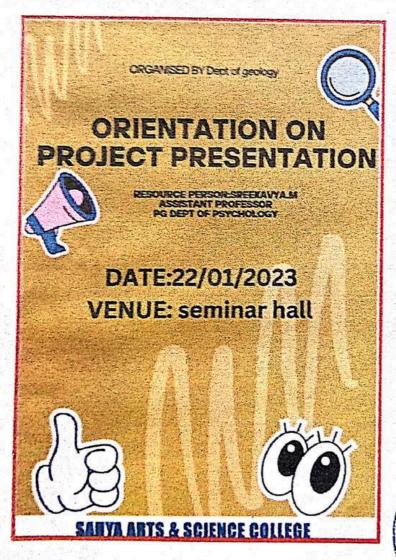

Palamadam, Falamadam, Palamadam, Palamad

PALAMADAM | Karad P.O | Wandoor | Malappuram Dt. | Kerala | India - 679339 +91 9207 24 65 55 | 9526 24 65 55 sahyacollege@gmail.com | sahyacollege.ac.in

POSTER OF ORIENTATION ON PROJECT PRESENTATION

## SOFT SKILL PROGRAMME - ORIENTATION ON PROJECT PRESENTATION

DATE:25/01/2022

Programme Name: ORIENTATION ON PROJECT PRESENTATION

Number of Students: 44

Name of the Coordinator: Riffin.T.Sajeev

Assistant professor

**Department of Geology** 

Date of event: 22/01/2022

Resource person: Sreekavya M

Assistant professor

PG Department of Psychology

Department of Geology organized a soft skill development programme named "ORIENTATION ON PROJECT PRESENTATION" by Sreekavya M ,Assistant professor,PG Department of Psychology on 22/01/2022 at 11 a.m. The programme was coordinated by Riffin.T.Sajeev,Assistant professor, Department of Geology. 44 students participated in the programme. The programme helped the students to gain valuable knowledge on project presentation.