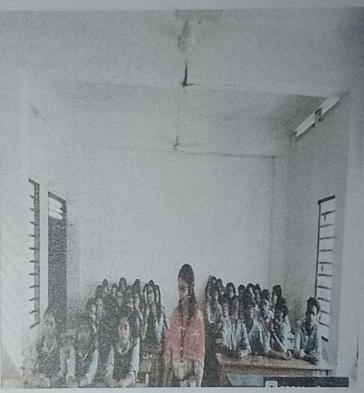

**Department of Geology** 

Date of event: 22/01/2022

Resource person: Sreekavya M

Assistant professor

PG Department of Psychology

Department of Geology organized a soft skill development programme named "ORIENTATION ON PROJECT PRESENTATION" by Sreekavya M ,Assistant professor,PG Department of Psychology on 22/01/2022 at 11 a.m. The programme was coordinated by Riffin.T.Sajeev,Assistant professor, Department of Geology. 44 students participated in the programme. The programme helped the students to gain valuable knowledge on project presentation.

# impowering the youth for a brighter future"

An undertaking of Sahya Pravasi Co-operative Society Ltd No. M. 862, Wandoor

**IMAGES OF THE EVENT** 

addressing the students on 22/01/2022

COORDINATOR

Saliya Arts & Salence Coll Palamadam, Karad.P.O. 6