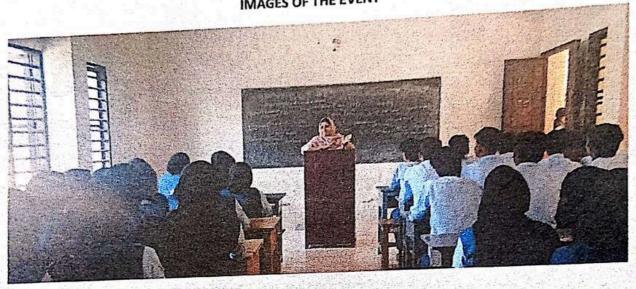

**Department of Geology** 

Date of event: 22/01/2022

Resource person: Sreekavya M

Assistant professor

PG Department of Psychology

Department of Geology organized a soft skill development programme named "ORIENTATION ON PROJECT PRESENTATION" by Sreekavya M ,Assistant professor,PG Department of Psychology on 22/01/2022 at 11 a.m. The programme was coordinated by Riffin.T.Sajeev,Assistant professor, Department of Geology. 44 students participated in the programme. The programme helped the students to gain valuable knowledge on project presentation.

# impowering the youth for a brighter future"

An undertaking of Sahya Pravasi Co-operative Society Ltd No. M. 862, Wandoor

**IMAGES OF THE EVENT** 

addressing the students on 22/01/2022

COORDINATOR

Saliya Arts & Salence Coll Palamadam, Karad.P.O. 6