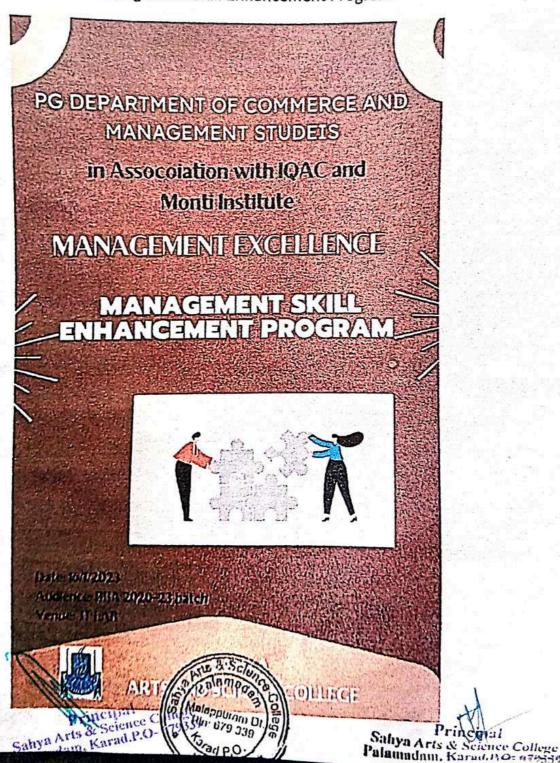

## **5.1.2 SOFT SKILLS**

| SLNO | NAME OF THE CAPACITY DEVELOPMENT AND SKILLS ENHANCEMENT PROGRAM | DATE OF<br>IMPLEMENTATION<br>(DD-MM-YY) | NUMBER OF<br>STUDENTS<br>ENROLLED | NAME OF THE AGENCIES/EXPERTS INVOLVED WITH CONTACT DETAILS (IF ANY)                               |
|------|-----------------------------------------------------------------|-----------------------------------------|-----------------------------------|---------------------------------------------------------------------------------------------------|
| 1.   | HOW TO DEVELOP<br>YOUR LEADERSHIP<br>QUALITY                    | 24/10/2018                              | 24                                | Mrs Rasma, Assistant Professor, Department of Psychology, Sahya Arts and Science college.         |
| 2.   | PUBLIC SPEAKING<br>SKILL                                        | 27/11/2019                              | 21                                | Midhularaj, Assistant Professor Department of English, Sahya<br>Arts and science college.         |
| 3.   | DEVELOP YOUR<br>EMPLOYABILITY                                   | 06/10/2020                              | 19                                | Hasna.K.P, Assistant Professor, PG Department of Commerce, Sahya Arts and Science College         |
| 4.   | HOW TO IMPROVE<br>YOUR PERSONALITY                              | 10/02/2021                              | 24                                | Mrs Binsiya.M, Assistant Professor PG Department of Psychology, Sahya Arts and Science College.   |
| 5.   | MY LIFE MY<br>DECISIONS                                         | 08/12/2021                              | 46                                | Mrs Sabna P.K., Assistant Professor, Department of Mathematics. Sahya Arts and Science College.   |
| 6.   | ORIENTATION ON<br>PROJECT<br>PRESENTATION                       | 22/01/2022                              | 44                                | Sreekavya M, Assistant professor, PG Department of<br>Psychology, Sahya Arts and Science College. |
| 7.   | WORKSHOP ON<br>SCRIPT WRITING                                   | 07/11/2022                              | 37                                | Anitha AS, Assistant Professor, Department of English                                             |
| 8.   | MANAGEMENT<br>SKILL<br>ENHANCEMENT<br>PROGRAM                   | 16/01/2023                              | 27                                | Mr. Ajith Geejo , Student of MONTI institute , Perinthalmanna                                     |