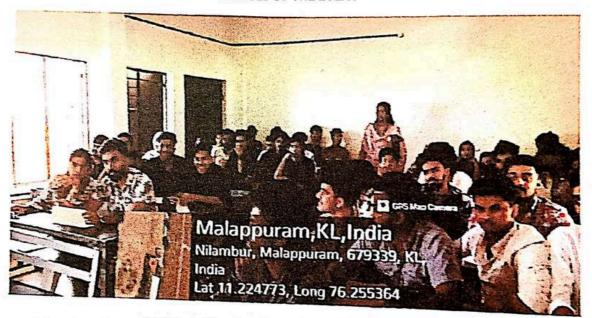

**Department of Geology** 

Date of event: 22/01/2022

Resource person: Sreekavya M

Assistant professor

PG Department of Psychology

Department of Geology organized a soft skill development programme named "ORIENTATION ON PROJECT PRESENTATION" by Sreekavya M ,Assistant professor,PG Department of Psychology on 22/01/2022 at 11 a.m. The programme was coordinated by Riffin.T.Sajeev,Assistant professor, Department of Geology. 44 students participated in the programme. The programme helped the students to gain valuable knowledge on project presentation.

# impowering the youth for a brighter future"

An undertaking of Sahya Pravasi Co-operative Society Ltd No. M. 862, Wandoor

**IMAGES OF THE EVENT** 

addressing the students on 22/01/2022

COORDINATOR

Saliya Arts & Salence Coll Palamadam, Karad.P.O. 6