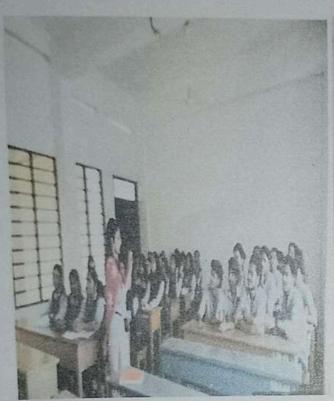

**Department of Geology** 

Date of event: 22/01/2022

Resource person: Sreekavya M

Assistant professor

PG Department of Psychology

Department of Geology organized a soft skill development programme named "ORIENTATION ON PROJECT PRESENTATION" by Sreekavya M ,Assistant professor,PG Department of Psychology on 22/01/2022 at 11 a.m. The programme was coordinated by Riffin.T.Sajeev,Assistant professor, Department of Geology. 44 students participated in the programme. The programme helped the students to gain valuable knowledge on project presentation.

# impowering the youth for a brighter future"

An undertaking of Sahya Pravasi Co-operative Society Ltd No. M. 862, Wandoor

**IMAGES OF THE EVENT** 

addressing the students on 22/01/2022

COORDINATOR

Saliya Arts & Salence Coll Palamadam, Karad.P.O. 6