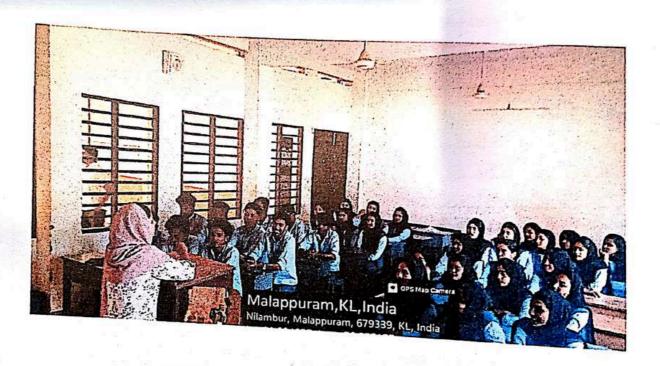

# impowering the youth for a brighter future"

An undertaking of Sahya Pravasi Co-operative Society Ltd No. M. 862, Wandoor

**IMAGES OF THE EVENT** 

addressing the students on 22/01/2022

COORDINATOR

Saliya Arts & Salence Coll Palamadam, Karad.P.O. 6

**Department of Geology** 

Date of event: 22/01/2022

Resource person: Sreekavya M

Assistant professor

PG Department of Psychology

Department of Geology organized a soft skill development programme named "ORIENTATION ON PROJECT PRESENTATION" by Sreekavya M ,Assistant professor,PG Department of Psychology on 22/01/2022 at 11 a.m. The programme was coordinated by Riffin.T.Sajeev,Assistant professor, Department of Geology. 44 students participated in the programme. The programme helped the students to gain valuable knowledge on project presentation.